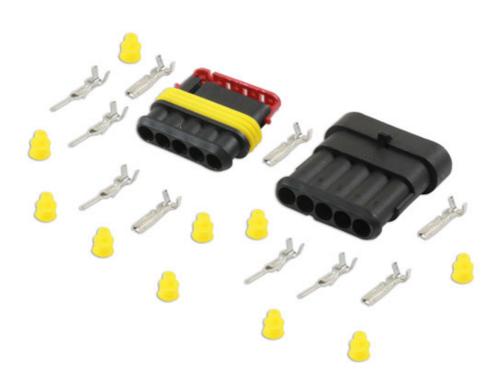

## Automotive Electric Supaseal Connector Kit 5 Pin 22pc

For a professional crimp please use our Laser Part No. 7002 ratchet crimping tool. Supaseal connectors are to be used on applications where a waterproof joint / seal are required for electrical cabling. To be used on 0.5mm² - 1.5mm² cable. We supply all the 'top up blisters' in kit form for the ease of the repair.

## **Additional Information**

- · Conforms to ROHS.
- Contains 1 x Male & 1 Female Connector,
- 5 x Male Terminal, 5 x Female Terminal,
- 10 x Weather Seals
- Also included in Superseal connector kit, Part No. 37225.