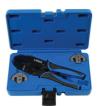

## **Related Tools**

Ratchet Crimping Tool - for Supaseal Connectors | 7002

**Open Barrel Crimping Pliers | 7642** 

Terminal & Connector Tool Set 5pc | 7807